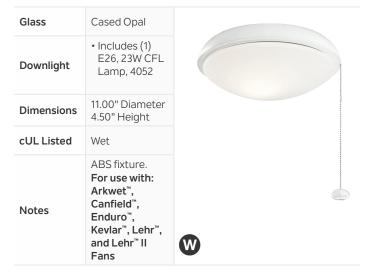

# Outdoor Light Kits

## CFL Slim-Profile Light Kit

### 380911 ANS, CMO, DBK, MWH (shown), SNW, WH

## LED Light Kit

#### 338629 MWH, WCP, WSP (shown)



| Glass      | Etched Cased Opal                                                                                                                                                                  |  |
|------------|------------------------------------------------------------------------------------------------------------------------------------------------------------------------------------|--|
| Downlight  | <ul> <li>17W Dimmable<br/>Integrated LED<br/>Platform</li> <li>1,600 Im</li> <li>80 CRI</li> <li>3,000K</li> </ul>                                                                 |  |
| Dimensions | 7.50" Diameter<br>3.00" Height                                                                                                                                                     |  |
|